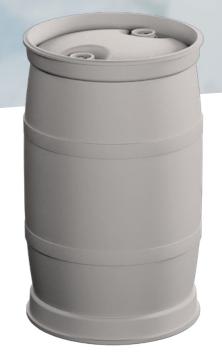

# HEAVY DUTY DRUM 200L

The UC Heavy Duty Drum is a high-quality and reusable drum with UN approval especially for ammonia. That makes it capable for handling of high-purity liquids in chemical, pharmaceutical and semiconductor industries.

## **HEAVY DUTY DRUM 200L**

| Specifications               | Heavy Duty Drum                                                              |
|------------------------------|------------------------------------------------------------------------------|
| Material inner layer         | HDPE                                                                         |
| Material outer layer         | HDPE                                                                         |
| Transport quantity           | 192 (Europe) or 208 (USA) per truck (8 per Pallet)<br>208 per Container 40ft |
| Bungs                        | 2x S62 x 5mm / 2x2" modified buttress<br>(1 vented and 1 non-vented)         |
| Standard color               | Natural White                                                                |
| Nominal capacity             | 200 liter / approx. 53 gal.                                                  |
| Height                       | 581 x 955mm / approx. 22.9 in. x approx. 37.6 in.                            |
| Pallet stacking (empty)      | Max. 3 pallets high                                                          |
| Pallet stacking (full)       | 2 pallets high                                                               |
| Weight                       | +/- 16kg / approx. 35.3 lbs                                                  |
| Prepared for extractor tubes | Quick Connect, Entegris                                                      |
| Approvals                    |                                                                              |
| UN certification             | 1H1/Y1.2/300//D/BAM 6943 - RIKUTEC                                           |
| Standard liquid approvals    | Density kg/l                                                                 |
| Water                        | 1.2                                                                          |