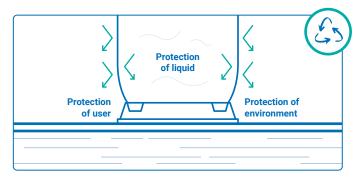

# HEAVY DUTY DRUM 200L



The UC Heavy Duty Drum is a high-quality and reusable drum with UN approval especially for ammonia. That makes it capable for handling of high-purity liquids in chemical, pharmaceutical and semiconductor industries.

### **Benefits**

- → Very low content of trace metals and particles in the inner liner semiconductor grade < 100 ppt
- ightarrow Traceability identification label
- → Double L-Ring, for high stability and easier handling
- → High vapor pressure
- → Minimal residual liquid
- → UN approved Y Packaging Group II, 300 kpa tested
- → Heavy version specifically developed for ammonia
- → Recyclable

### Maximum safety with RIKUTEC-Solutions



### **Accessories**



Universal Key



2 Dip tube S62x5

- → available with compensator for better chemical dispensing
- → key-coded system



Dispensing head

 → Availability of simultaneously filling and extraction





## **TECHNICAL DATA SHEET**

## **HEAVY DUTY DRUM 200L**

| Specifications               | Heavy Duty Drum                                                              |
|------------------------------|------------------------------------------------------------------------------|
| Material inner layer         | HDPE                                                                         |
| Material outer layer         | HDPE                                                                         |
| Transport quantity           | 192 (Europe) or 208 (USA) per truck