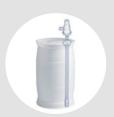

# HEAVY DUTY DRUM 200L

The UC Heavy Duty Drum is a high-quality and reusable drum with UN approval especially for ammonia. That makes it capable for handling of high-purity liquids in chemical, pharmaceutical and semiconductor industries.

### **Benefits**

- → Very low content of trace metals and particles in the inner liner semiconductor grade < 100 ppt
- ightarrow Traceability identification label
- → Double L-Ring, for high stability and easier handling
- → High vapor pressure
- → Minimal residual liquid
- → UN approved Y Packaging Group II, 300 kpa tested
- → Heavy version specifically developed for ammonia
- → Recyclable

## **HEAVY DUTY DRUM 200L**

| Specifications               | Heavy Duty Drum                                                              |
|------------------------------|------------------------------------------------------------------------------|
| Material inner layer         | HDPE                                                                         |
| Material outer layer         | HDPE                                                                         |
| Transport quantity           | 192 (Europe) or 208 (USA) per truck (8 per Pallet)<br>208 per Container 40ft |
| Bungs                        | 2x S62 x 5mm / 2x2" modified buttress<br>(1 vented and 1 non-vented)         |
| Standard color               | Natural White                                                                |
| Nominal capacity             | 200 liter / approx. 53 gal.                                                  |
| Height                       | 581 x 955mm / approx. 22.9 in. x approx. 37.6 in.                            |
| Pallet stacking (empty)      | Max. 3 pallets high                                                          |
| Pallet stacking (full)       | 2 pallets high                                                               |
| Weight                       | +/- 16kg / approx. 35.3 lbs                                                  |
| Prepared for extractor tubes | Quick Connect, Entegris                                                      |
| Approvals                    |                                                                              |
| UN certification             | 1H1/Y1.2/300//D/BAM 6943 - RIKUTEC                                           |
| Standard liquid approvals    | Density kg/l                                                                 |
| Water                        | 1.2                                                                          |